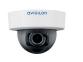

#### **H4 Mini Dome Camera Line**

Offers discreet security with exceptional image detail available in 1–3 MP resolutions.