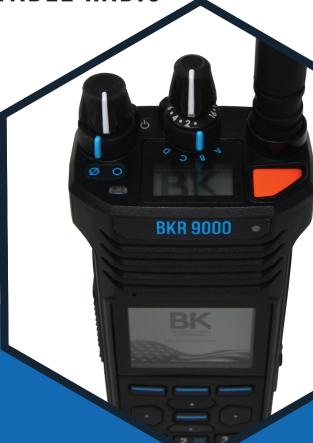

## **BKR 9000**

**MULTI-BAND PORTABLE RADIO** 

## **BKR 9000**

**MULTI-BAND PORTABLE RADIO** 

THE NEW BKR 9000 PORTABLE RADIO
OFFERS EXCEPTIONAL PERFORMANCE IN A
LIGHTWEIGHT FORM. WITH OVER 70
YEARS OF RELIABILITY, BK TECHNOLOGIES IS
HONORED TO SERVE OUR EVERYDAY HEROES
WITH A DEVICE THAT BRINGS DEPENDABILITY
WHEN EVERY MOMENT COUNTS.

## **KEY FEATURES**

- MULTI BAND LMR
- **5000 MAH LI SMART BATTERY**
- SINGLE UNIT SMART CHARGER
- P25 CONVENTIONAL
- P25 PHASE 1 & 2 TRUNKING
- SIMULCAST OPERATION
- DES & AES FIPS140-2 L2 ENCRYPTION
- LTE BROADBAND DATA
- INTERNAL WI-FI
- INTEGRATED GPS/LOCATION SERVICES
- INTERNAL BLUETOOTH WITH NFC PAIRING
- MEETS MIL SPEC 810 G & IP68 SPECIFICATIONS