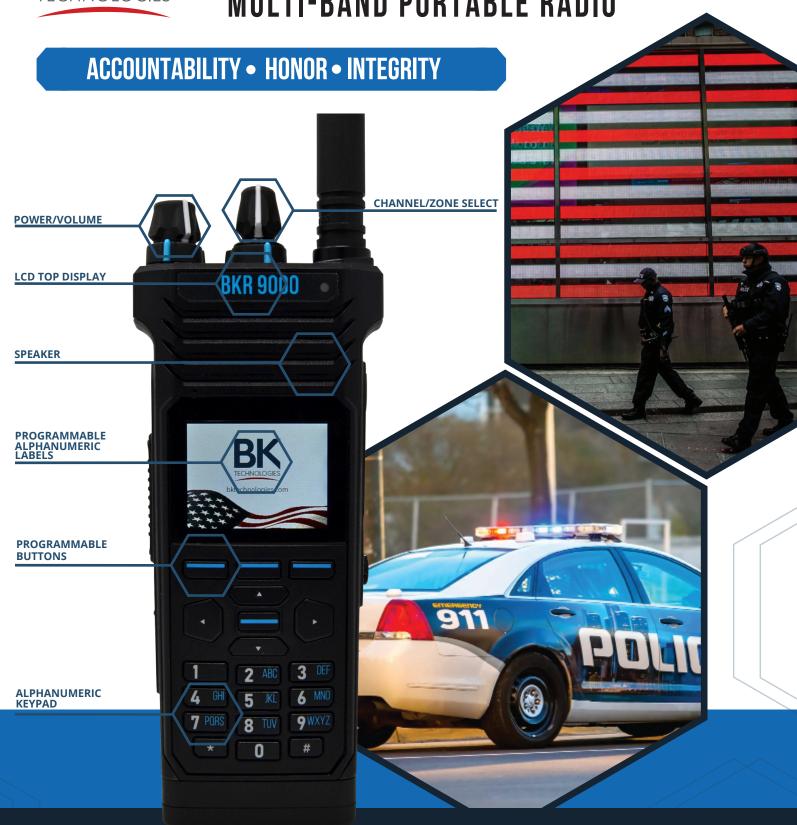

## **BKR 9000**

**MULTI-BAND PORTABLE RADIO** 

## **BKR 9000**

**MULTI-BAND PORTABLE RADIO** 

THE NEW BKR 9000 PORTABLE RADIO
OFFERS EXCEPTIONAL PERFORMANCE IN A
LIGHTWEIGHT FORM. WITH OVER 70
YEARS OF RELIABILITY, BK TECHNOLOGIES IS
HONORED TO SERVE OUR EVERYDAY HEROES
WITH A DEVICE THAT BRINGS DEPENDABILITY
WHEN EVERY MOMENT COUNTS.

## **KEY FEATURES**

- MULTI BAND LMR
- **5000 MAH LI SMART BATTERY**
- SINGLE UNIT SMART CHARGER
- P25 CONVENTIONAL
- P25 PHASE 1 & 2 TRUNKING
- SIMULCAST OPERATION
- DES & AES FIPS140-2 L2 ENCRYPTION
- LTE BROADBAND DATA
- INTERNAL WI-FI
- INTEGRATED GPS/LOCATION SERVICES
- INTERNAL BLUETOOTH WITH NFC PAIRING
- MEETS MIL SPEC 810 G & IP68 SPECIFICATIONS