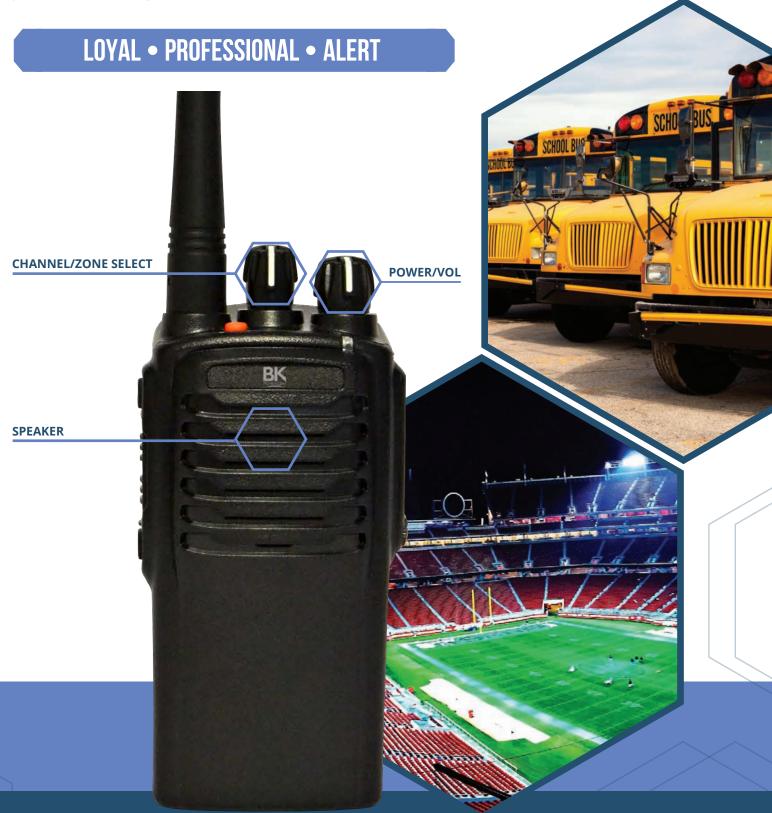

RP7200 PORTABLE RADIO

## RP7200 PORTABLE RADIO

THE RP7200 PORTABLE RADIO
OFFERS EXCEPTIONAL PERFORMANCE IN A
LIGHTWEIGHT FORM. BK TECHNOLOGIES IS
HONORED TO SERVE OUR EVERYDAY HEROES
WITH A DEVICE THAT BRINGS DEPENDABILITY
WHEN EVERY MOMENT COUNTS.